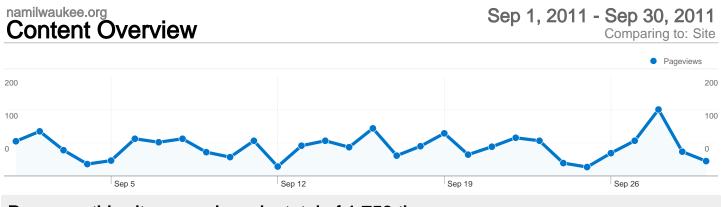

#### Pages on this site were viewed a total of 1,758 times

1,758 Pageviews

1,307 Unique Views

22.96% Bounce Rate