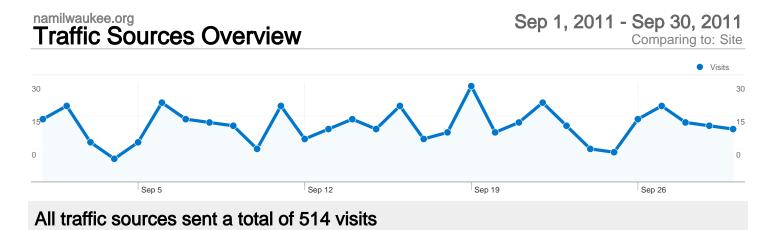

March 17.90% Direct Traffic

19.26% Referring Sites

### **Top Traffic Sources**

| Sources           | Visits | % visits | Keywords                     | Visits | % visits |
|-------------------|--------|----------|------------------------------|--------|----------|
| google (organic)  | 259    | 50.39%   | narcotics anonymous          | 58     | 17.96%   |
| (direct) ((none)) | 92     | 17.90%   | na meetings milwaukee        | 46     | 14.24%   |
| na.org (referral) | 58     | 11.28%   | na milwaukee                 | 29     | 8.98%    |
| bing (organic)    | 30     | 5.84%    | narcotics anonymous meetings | 28     | 8.67%    |
| yahoo (organic)   | 27     | 5.25%    | milwaukee na meetings        | 18     | 5.57%    |

 Search Engines 323.00 (62.84%)
 Referring Sites

99.00 (19.26%)
Direct Traffic
92.00 (17.90%)