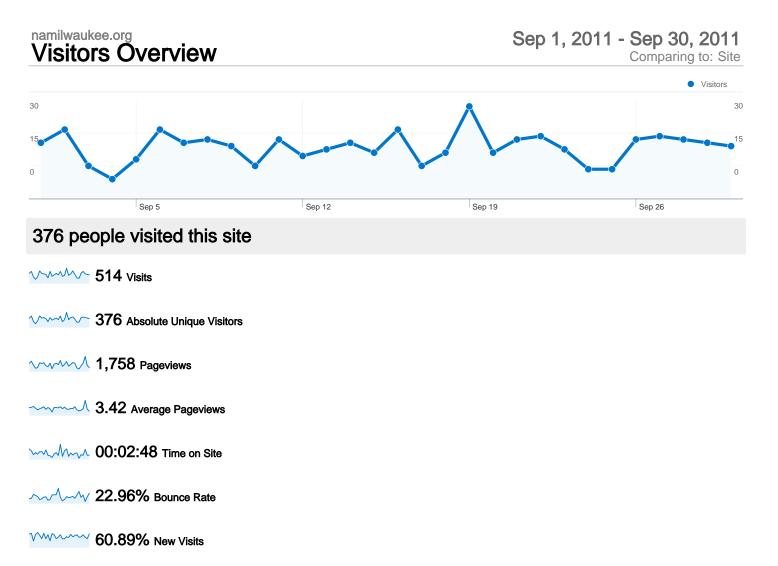

# 514 visits came from 2 countries/territories

Site Usage

| Visits<br>514<br>% of Site Total:<br>100.00% | Pages/Visit<br>3.42<br>Site Avg:<br>3.42 (0.00%) | 00:02<br>Site Avg | -           | % New Visits<br>60.89%<br>Site Avg:<br>60.89% (0.00%) | Bounce<br>22.96<br>Site Avg<br>22.96 | %           |
|----------------------------------------------|--------------------------------------------------|-------------------|-------------|-------------------------------------------------------|--------------------------------------|-------------|
| Country/Territory                            |                                                  | Visits            | Pages/Visit | Avg. Time on<br>Site                                  | % New Visits                         | Bounce Rate |
| United States                                |                                                  | 513               | 3.42        | 00:02:48                                              | 60.82%                               | 22.81%      |
| China                                        |                                                  | 1                 | 1.00        | 00:00:00                                              | 100.00%                              | 100.00%     |
|                                              |                                                  |                   |             |                                                       |                                      | 1 - 2 of 2  |

#### Pages on this site were viewed a total of 1,758 times

1,758 Pageviews

1,307 Unique Views

22.96% Bounce Rate