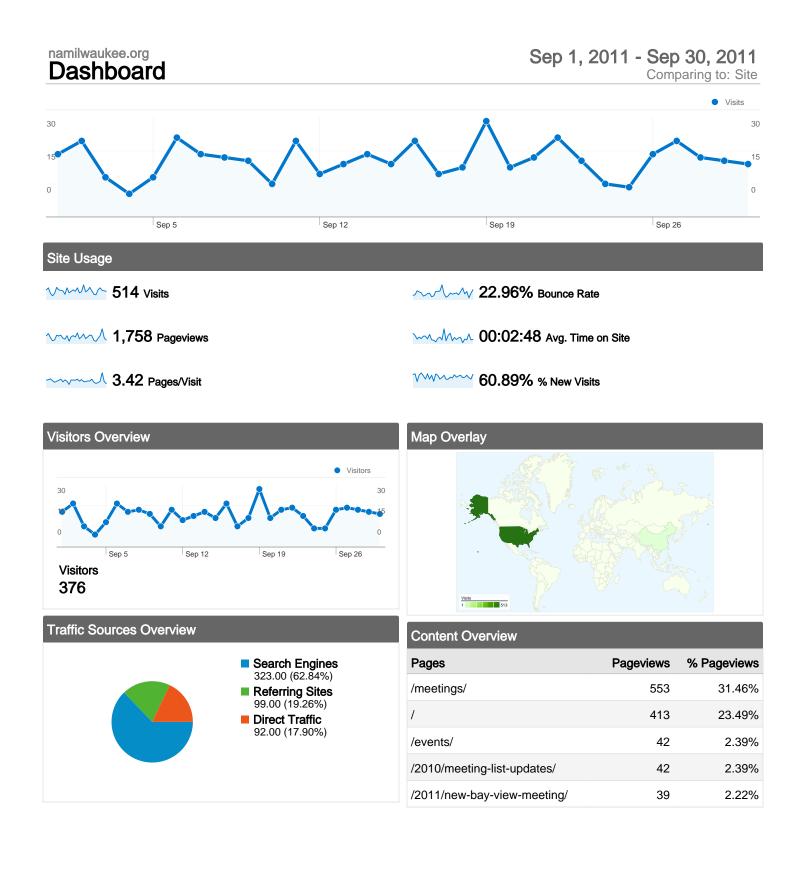

# 514 visits came from 2 countries/territories

Site Usage

| Visits<br>514<br>% of Site Total:<br>100.00% | Pages/Visit<br>3.42<br>Site Avg:<br>3.42 (0.00%) | 00:02<br>Site Avg | -           | % New Visits<br>60.89%<br>Site Avg:<br>60.89% (0.00%) | Bounce<br>22.96<br>Site Avg<br>22.96 | %           |
|----------------------------------------------|--------------------------------------------------|-------------------|-------------|-------------------------------------------------------|--------------------------------------|-------------|
| Country/Territory                            |                                                  | Visits            | Pages/Visit | Avg. Time on<br>Site                                  | % New Visits                         | Bounce Rate |
| United States                                |                                                  | 513               | 3.42        | 00:02:48                                              | 60.82%                               | 22.81%      |
| China                                        |                                                  | 1                 | 1.00        | 00:00:00                                              | 100.00%                              | 100.00%     |
|                                              |                                                  |                   |             |                                                       |                                      | 1 - 2 of 2  |

#### Pages on this site were viewed a total of 1,758 times

1,758 Pageviews

1,307 Unique Views

22.96% Bounce Rate

## **Top Content**

| Pages                       | Pageviews | % Pageviews |
|-----------------------------|-----------|-------------|
| /meetings/                  | 553       | 31.46%      |
| /                           | 413       | 23.49%      |
| /events/                    | 42        | 2.39%       |
| /2010/meeting-list-updates/ | 42        | 2.39%       |
| /2011/new-bay-view-meeting/ | 39        | 2.22%       |