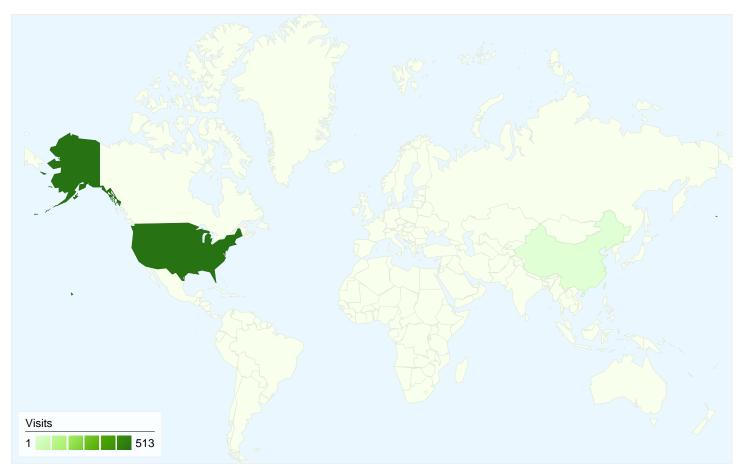

## namilwaukee.org Map Overlay

# 514 visits came from 2 countries/territories

Site Usage

| Visits<br>514<br>% of Site Total:<br>100.00% | Pages/Visit<br>3.42<br>Site Avg:<br>3.42 (0.00%) | 00:02<br>Site Avg | -           | % New Visits<br>60.89%<br>Site Avg:<br>60.89% (0.00%) | Bounce<br>22.96<br>Site Avg<br>22.96 | %           |
|----------------------------------------------|--------------------------------------------------|-------------------|-------------|-------------------------------------------------------|--------------------------------------|-------------|
| Country/Territory                            |                                                  | Visits            | Pages/Visit | Avg. Time on<br>Site                                  | % New Visits                         | Bounce Rate |
| United States                                |                                                  | 513               | 3.42        | 00:02:48                                              | 60.82%                               | 22.81%      |
| China                                        |                                                  | 1                 | 1.00        | 00:00:00                                              | 100.00%                              | 100.00%     |
|                                              |                                                  |                   |             |                                                       |                                      | 1 - 2 of 2  |