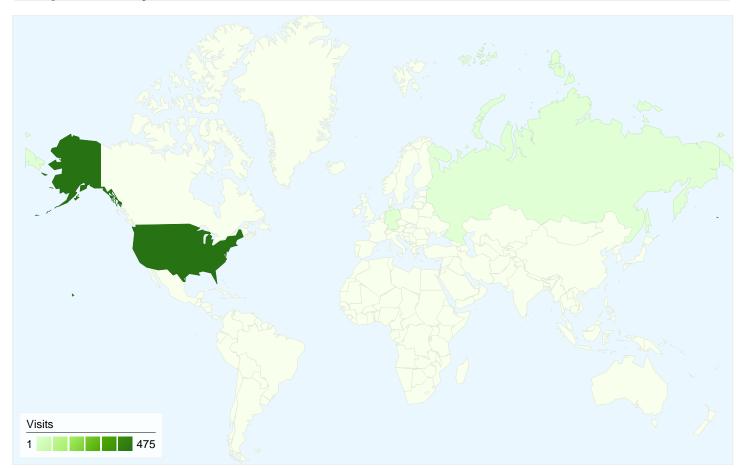

# 479 visits came from 3 countries/territories

| Site Usage                          |                                                  |                             |             |                                                       |                                     |             |
|-------------------------------------|--------------------------------------------------|-----------------------------|-------------|-------------------------------------------------------|-------------------------------------|-------------|
| Visits 479 % of Site Total: 100.00% | Pages/Visit<br>3.34<br>Site Avg:<br>3.34 (0.00%) | <b>00:02</b> :<br>Site Avg: | -           | % New Visits<br>66.39%<br>Site Avg:<br>66.18% (0.32%) | <b>Bounce</b> 26.30 Site Avg. 26.30 | %           |
| Country/Territory                   |                                                  | Visits                      | Pages/Visit | Avg. Time on<br>Site                                  | % New Visits                        | Bounce Rate |
| United States                       |                                                  | 475                         | 3.36        | 00:02:47                                              | 66.11%                              | 25.68%      |
| Germany                             |                                                  | 3                           | 1.00        | 00:00:00                                              | 100.00%                             | 100.00%     |
| Russia                              |                                                  | 1                           | 1.00        | 00:00:00                                              | 100.00%                             | 100.00%     |
|                                     |                                                  |                             |             |                                                       |                                     | 1 - 3 of 3  |