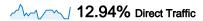

#### All traffic sources sent a total of 479 visits

**√√√** 20.46% Referring Sites

66.60% Search Engines

| Search Engines  |
|-----------------|
| 319.00 (66.60%) |
| Referring Sites |
| 98.00 (20.46%)  |
| Direct Traffic  |
| 62.00 (12.94%)  |
|                 |