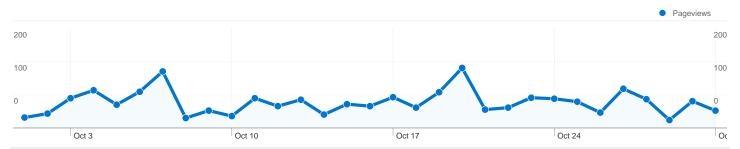

# Pages on this site were viewed a total of 1,599 times

1,599 Pageviews

1,161 Unique Views

**26.30%** Bounce Rate