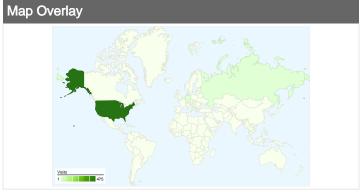

# 479 visits came from 3 countries/territories

| Site Usage                          |                                                  |                             |             |                                                       |                                     |             |
|-------------------------------------|--------------------------------------------------|-----------------------------|-------------|-------------------------------------------------------|-------------------------------------|-------------|
| Visits 479 % of Site Total: 100.00% | Pages/Visit<br>3.34<br>Site Avg:<br>3.34 (0.00%) | <b>00:02</b> :<br>Site Avg: | -           | % New Visits<br>66.39%<br>Site Avg:<br>66.18% (0.32%) | <b>Bounce</b> 26.30 Site Avg. 26.30 | %           |
| Country/Territory                   |                                                  | Visits                      | Pages/Visit | Avg. Time on<br>Site                                  | % New Visits                        | Bounce Rate |
| United States                       |                                                  | 475                         | 3.36        | 00:02:47                                              | 66.11%                              | 25.68%      |
| Germany                             |                                                  | 3                           | 1.00        | 00:00:00                                              | 100.00%                             | 100.00%     |
| Russia                              |                                                  | 1                           | 1.00        | 00:00:00                                              | 100.00%                             | 100.00%     |
|                                     |                                                  |                             |             |                                                       |                                     | 1 - 3 of 3  |