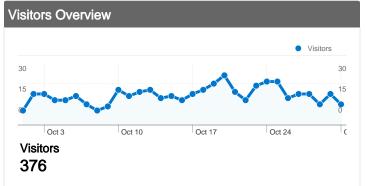

### 376 people visited this site

479 Visits

~~~~ 376 Absolute Unique Visitors

1,599 Pageviews

00:02:46 Time on Site

**26.30%** Bounce Rate

66.18% New Visits