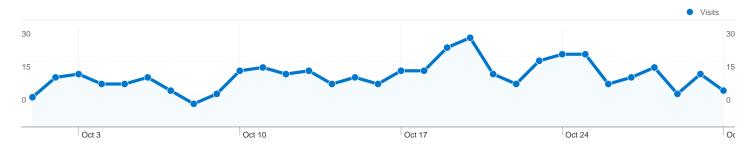

### 376 people visited this site

479 Visits

~~~~ 376 Absolute Unique Visitors

1,599 Pageviews

00:02:46 Time on Site

**26.30%** Bounce Rate

66.18% New Visits