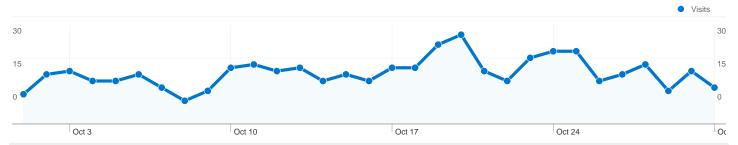

### 376 people visited this site

479 Visits

~~~~ 376 Absolute Unique Visitors

1,599 Pageviews

00:02:46 Time on Site

**26.30%** Bounce Rate

66.18% New Visits