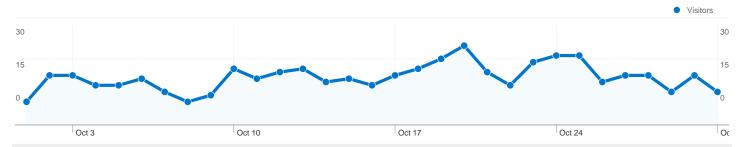

# Pages on this site were viewed a total of 1,599 times

1,599 Pageviews

1,161 Unique Views

**26.30%** Bounce Rate